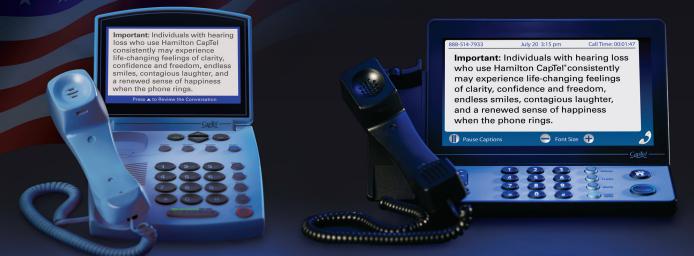

### Hamilton CapTel® 840i

### Hamilton CapTel<sup>®</sup> 2400i

## Talk about making the right choice

- I prefer traditional buttons when navigating on-screen menus
- I like the size and feel of a traditional phone
- The Hamilton CapTel 840i is right for me!

- I prefer touch-screen navigation for on-screen menus
- I like the size and feel of a contemporary phone
- The Hamilton CapTel 2400i is right for me!