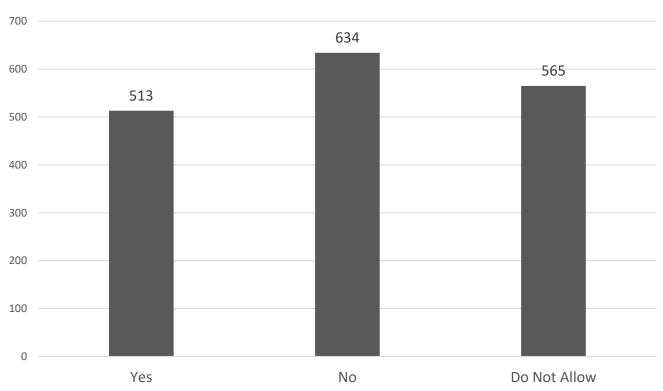

## Should There Be A Limited Number of STR Licenses Available?

Page 2 of 3

| 1. | Should short term rentals be allowed by license with regulations in the following areas? Check all that apply. |
|----|----------------------------------------------------------------------------------------------------------------|
|    | □ Agricultural -157                                                                                            |
|    | ☐ Residential Neighborhoods-104                                                                                |
|    | □ Waterfront- 259                                                                                              |
|    | □ Commercial- 281                                                                                              |
|    | $\Box$ All of the above -697                                                                                   |
|    | □ Not at all -610                                                                                              |
| 2. | If short term rentals are allowed, should the Township limit the number of licenses available?                 |
|    | □ Yes -513                                                                                                     |
|    | □ No -634                                                                                                      |
|    | ☐ Do not allow short term rentals -565                                                                         |