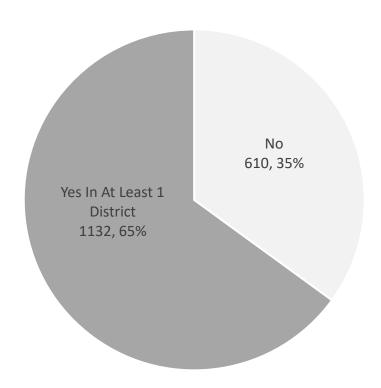

Should Short Term Rentals (STRs) Be Allowed?

<sup>\*7</sup> surveys were returned with no answers or illegible. Not all respondents answered both questions.