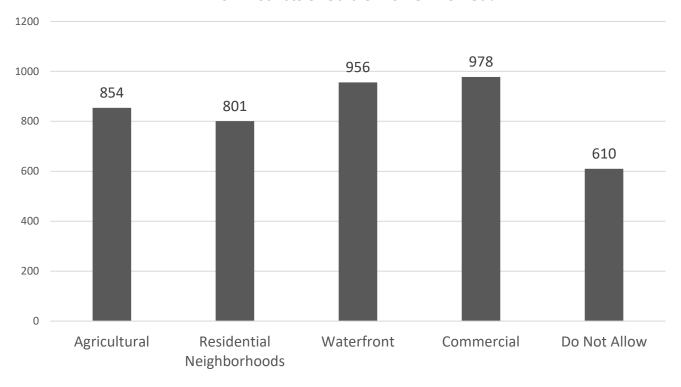

## Which Districts Should STRs Be Allowed?

| 1. | Should short term rentals be allowed by license with regulations in the following areas? Check all that apply. |
|----|----------------------------------------------------------------------------------------------------------------|
|    | □ Agricultural -157                                                                                            |
|    | ☐ Residential Neighborhoods-104                                                                                |
|    | □ Waterfront- 259                                                                                              |
|    | □ Commercial- 281                                                                                              |
|    | $\Box$ All of the above -697                                                                                   |
|    | □ Not at all -610                                                                                              |
| 2. | If short term rentals are allowed, should the Township limit the number of licenses available?                 |
|    | □ Yes -513                                                                                                     |
|    | □ No -634                                                                                                      |
|    | ☐ Do not allow short term rentals -565                                                                         |