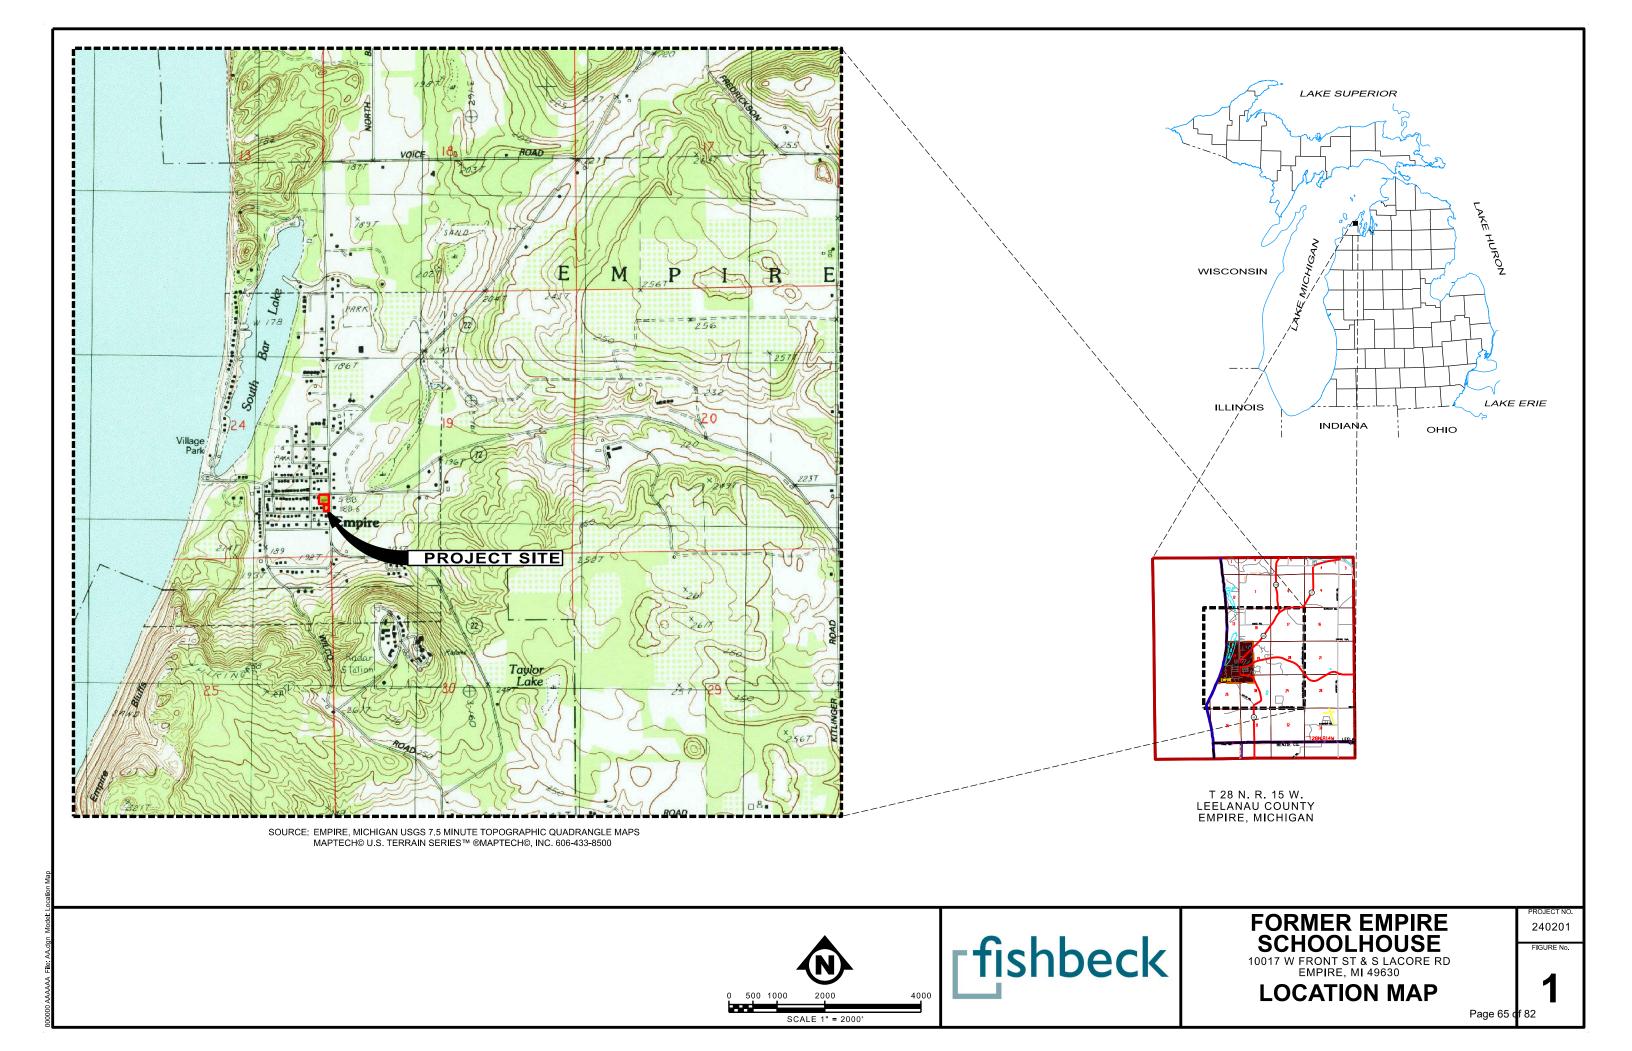

**Project Invoices for Consideration:** 

Invoice #436938 (\$7,431.30)

5. Former Empire Schoolhouse Restoration Project - Empire, MI Project No: 240201 – W.O. # 8 Update:

Joe and Elizabeth Van Esley have submitted a project application for the LCBRA's consideration requesting support for the redevelopment of the former Empire Schoolhouse. The project site consists of two parcels (041-300-036-00 and 041-300-049-00) located in the Village of Empire. The Van Esleys plan a historic restoration of the property with a multi-use community center, coffee shop, and DC fast charging station. Some environmental assessment has already been completed on the site. There is known mercury contamination in the septic tank and asbestos and lead have been identified in the structure. A Baseline Environmental Assessment has already been filed with the State of Michigan. The LCBRA approved the project application and Work Order No. 8 in January 2024 for Due Care planning activities and a Brownfield Plan evaluation. Concurrence with the LCBRA's determination of brownfield eligibility on the site was received by the USEPA on February 1, 2024. Due Care Planning and initial Brownfield Evaluation activities are complete. A summary of findings for both activities has been prepared for the Board's consideration. The parcel located at 10017 W. Front Street meets the definition of a facility as defined by Part 201 of NREPA. As such, due care considerations apply. Further, as a "facility" this" northern parcel meets the definition of "eligible property" as defined by Act 381. The southern parcel located on S. Lacore Road is also "eligible property" under Act 381 as it is adjacent and contiguous to the facility parcel. Tax increment modeling, based on costs received from the developer, and future taxable value estimates established through the local assessor, indicate that sufficient TIF would be generated to reimburse eligible costs.