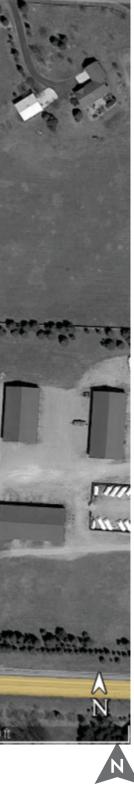

5. A vicinity map with north point indicated – Exhibit D

6. Land uses and existing structures on the subject parcel and adjoining parcels within three hundred (300) feet of the subject parcel **Exhibit D** 

# TAX PARCEL No. MAP