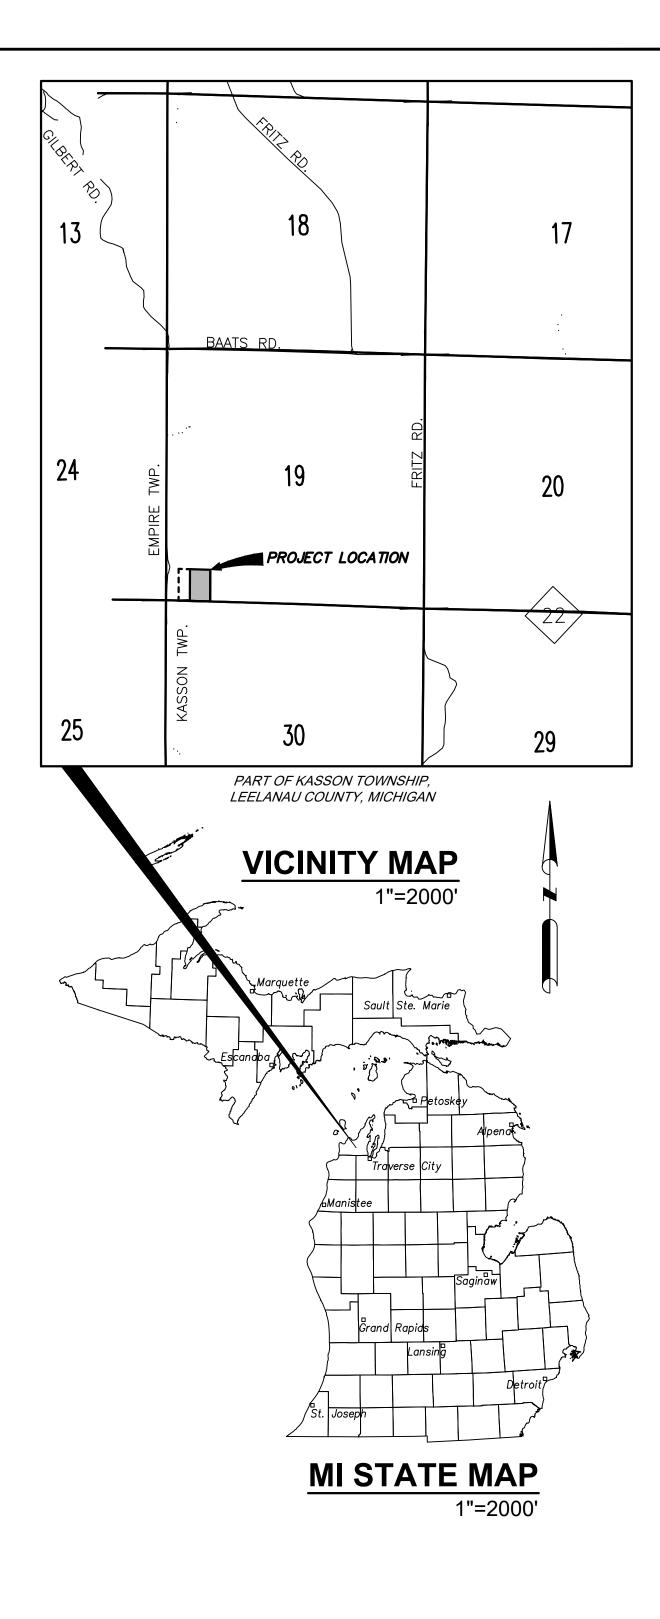

5. A vicinity map with north point indicated – Exhibit D

6. Land uses and existing structures on the subject parcel and adjoining parcels within three hundred (300) feet of the subject parcel **Exhibit D** 