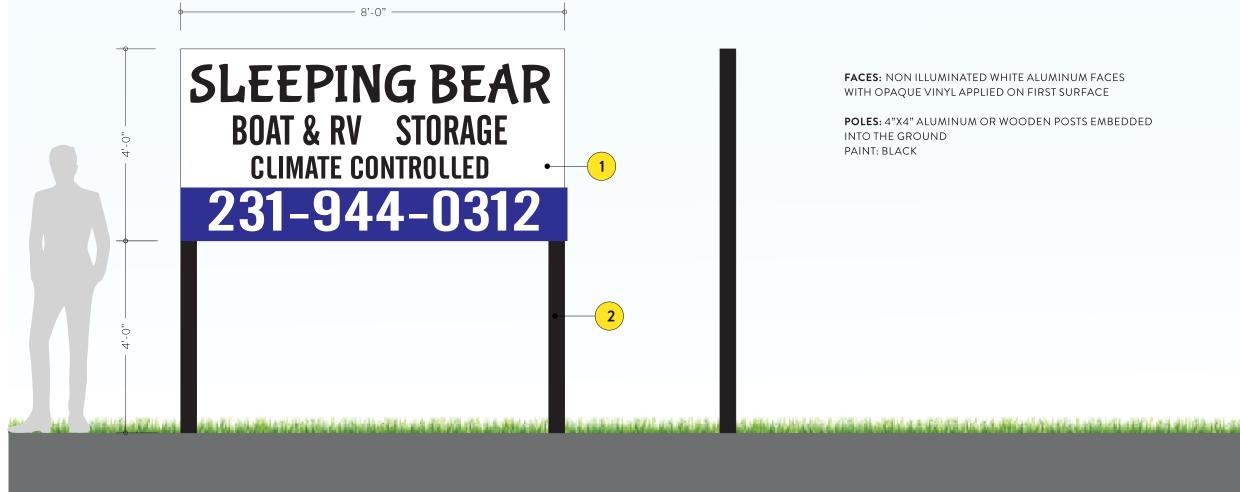

## Exhibit F

4. Accurate scale drawings of all signs indicating their size, material, color and illumination, if any, and the method of installation of any free-standing sign.

# SLEEPING BEAR STORAGE

ES9761- SIGN PRESENTATION

3722 W EMPIRE HWY, EMPIRE, MI

# Site Plan

16611 West Little York Rd Houston, Texas 77084 EZZISIGNS.COM 713-232-0771

**PROJECT:** SLEEPING BEAR STORAGE

ADDRESS: 3722 W Empire Hwy, Empire, MI

DATE: 10/25/23

**PROJECT NUMBER:** ES9761

DESIGNER: MAURICIO