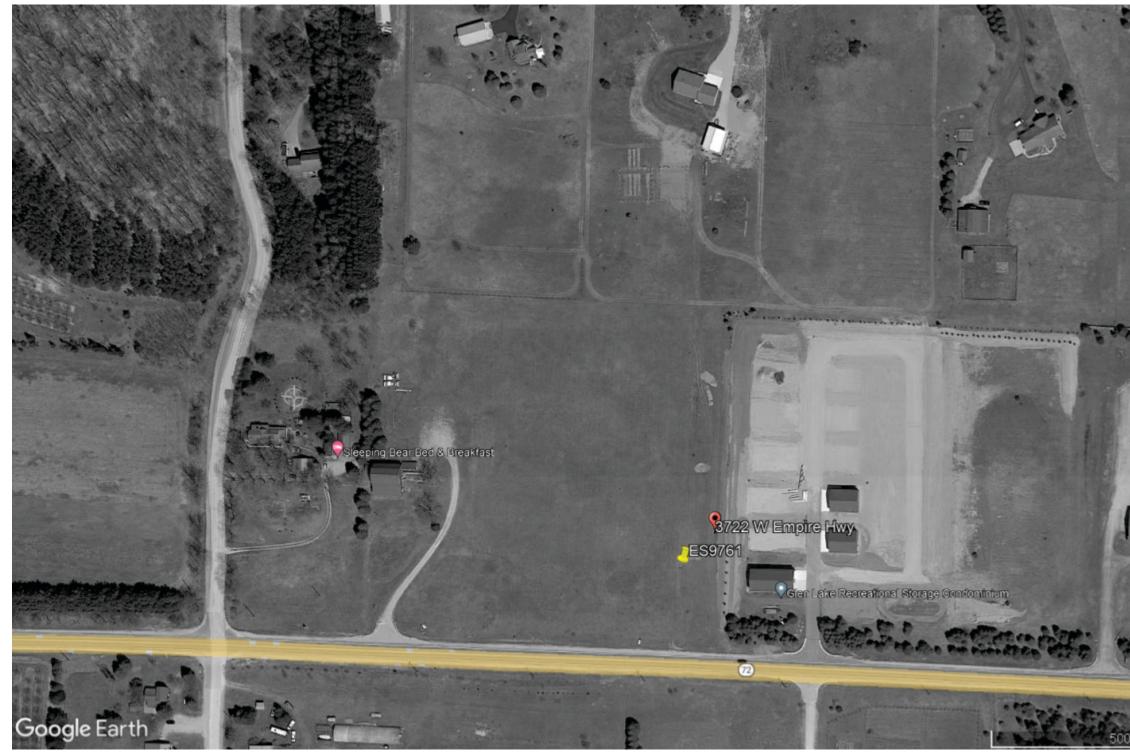

Location 3722 W Empire Hwy, Empire, MI 49630

Property Tax Parcel 007-019-008-12

Legal Description: PT SW 1/4 SEC 19 COM SW COR SD SEC TH S 87 DEG 30'05" E 467.41 FT TO POB TH N 00 DEG 57'05" E 660 FT TH S 87 DEG 30'05" E 460 FT TH S 00 DEG 57'05" W 660 FT TH N 87 DEG 30'05" W 460 FT TO POB (A/K/A PARCEL B) SEC 19 T28N R13W 6.98 A M/L 2023 SPLIT FROM 007-019-008-00

5. A vicinity map with north point indicated – Exhibit D

6. Land uses and existing structures on the subject parcel and adjoining parcels within three hundred (300) feet of the subject parcel **Exhibit D** 

# SLEEPING BEAR STORAGE

ES9761- SIGN PRESENTATION

3722 W EMPIRE HWY, EMPIRE, MI

# Site Plan

16611 West Little York Rd Houston, Texas 77084 EZZISIGNS.COM 713-232-0771

**PROJECT:** SLEEPING BEAR STORAGE

ADDRESS: 3722 W Empire Hwy, Empire, MI

DATE: 10/25/23

**PROJECT NUMBER:** ES9761

DESIGNER: MAURICIO