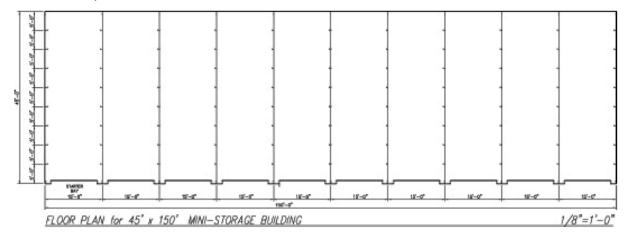

- In 2021 Kasson Township approved the special use for our parcel to be developed into a self-storage facility consisting of 7 buildings. The original plan was based on a 6.44 AC parcel. The parcel is actually 6.96 AC (an increase of over 1/2 AC).
  - We are requesting to add one (1) additional building, Building "H"
    - Building "H" is 16'h
    - Building "H" will only be accessible on the East side of the building
  - This proposal alters the widths of the currently approved buildings "C" and "F" from 40' to 65'
    - Buildings "C" and "F" are not exteriorly accessible on the East side of the building.
  - Building "G", which was also previously approved, has been amended from 22'h as proposed in the January 2024 meeting down to 16'h.
- I have reached out to all approval entities and received signoffs for their support on our proposed changes. **Exhibit H** 
  - MDOT Steve Burzynski approved the proposed plans for Phase II and said the changes do not affect the approved MDOT Permit. No other action is necessary.
  - Fire Department Andy Dormboss No issues and no other action necessary.
  - District Health Brett Yonker No issues with proposed changes.
     Does not affect the approved On-Site Sewage & Well Permit.
  - Drain Commissioner Steve Christensen Changes do not alter our current SESC permit. Our storm water basin was oversized to begin with and adequately supports our proposed changes. He also states that we have excellent soil, further alleviating erosion and runoff concerns.
- Low-voltage lights will be installed which prevents tenants from tampering with our equipment, ensuring the units are not habitable.
- The facility will be monitored with high-end cameras and ingress and egress will be tracked with a secured gate.
- Trachte, our building manufacturer, has confirmed there is no additional noise concern on climate-controlled buildings.
- Lighting will adhere to Kasson County's night sky guidelines Outlined in Section 8.9 3c.
- All buffering is in accordance with Kasson Township's Zoning Ordinance Requirements for both residential to the North and Commercial to the West and East. For additional buffering, we intend to erect a 6' fence around the property and we will seek applicable permitting when the time comes.

|                   | Proposed   | Max Allowed/Required |
|-------------------|------------|----------------------|
| # of Buildings    | 8          | N/A                  |
| Building Coverage | 75,600 SF  | 75,889 (25%)         |
| Building Height   | 16'        | 35'                  |
| Setback - Front   | 82'        | 75'                  |
| Setback - Rear    | 38'        | 35'                  |
| Setbacks - Sides  | 63.5′      | 35'                  |
| Imperious Surface | 150,908 SF | 151,779 SF (50%)     |
| Retention Volume  | 39,650 CF  | 37,727 CF            |