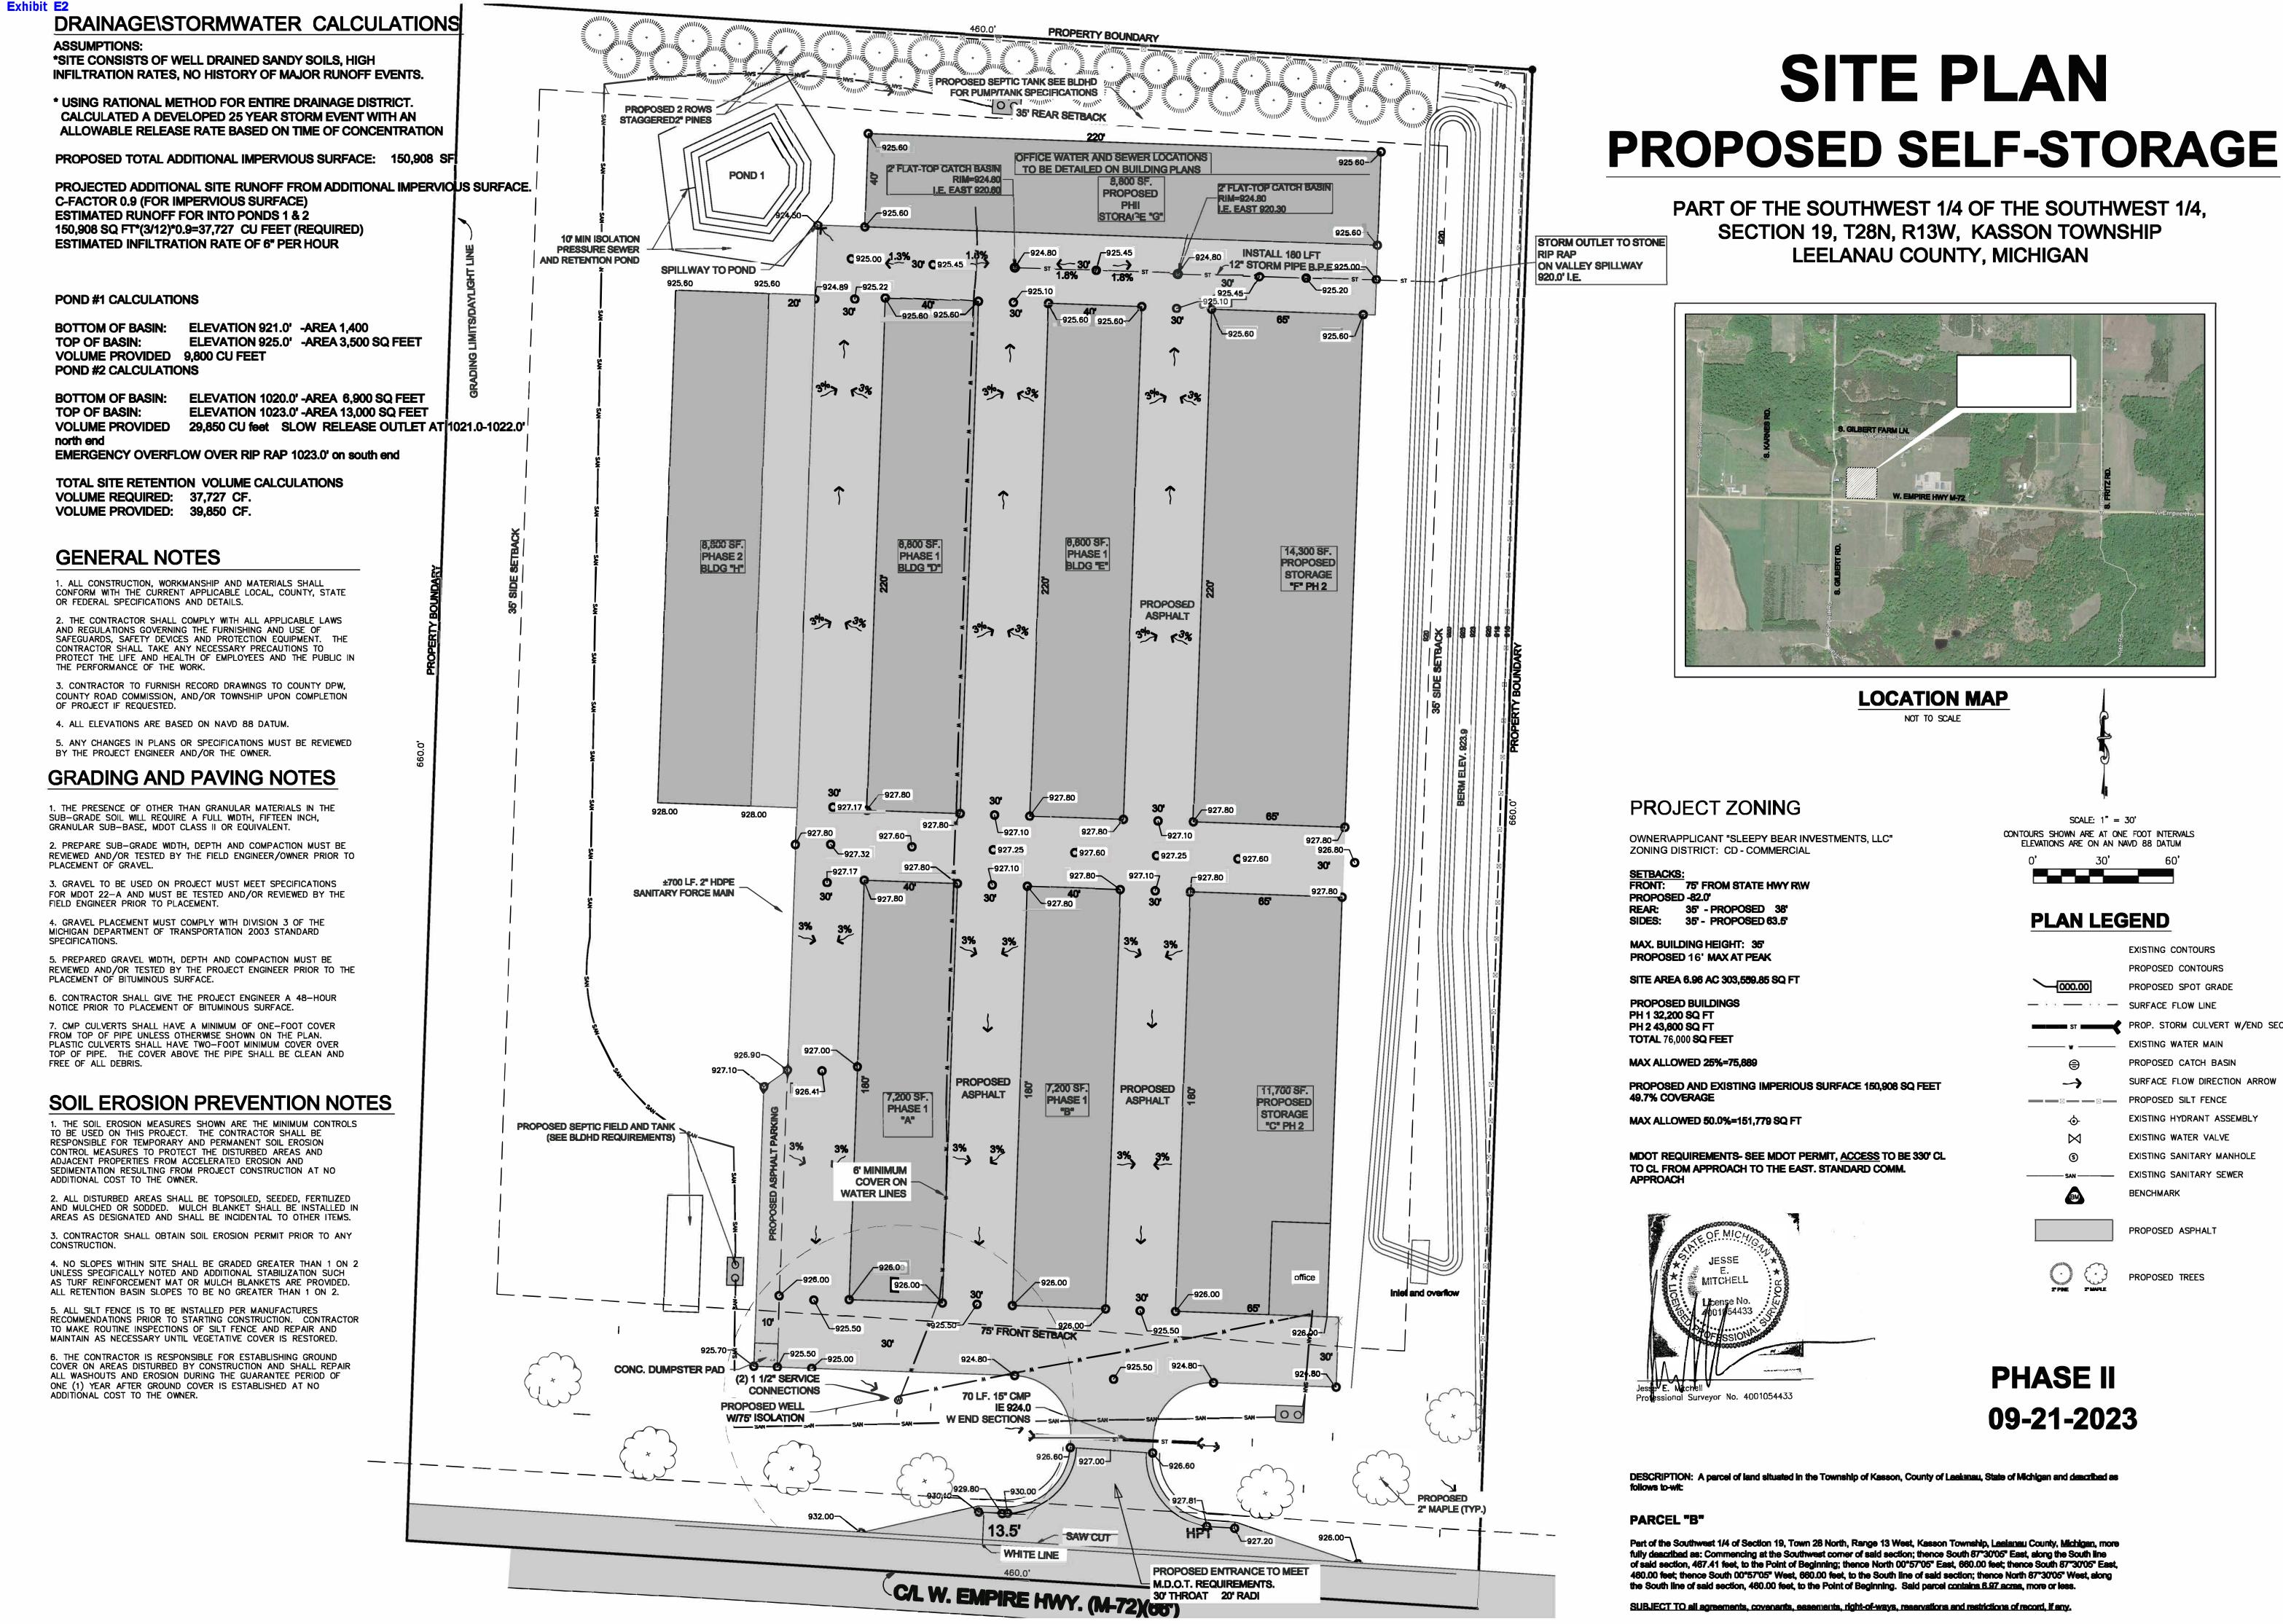

- In 2021 Kasson Township approved the special use for our parcel to be developed into a self-storage facility consisting of 7 buildings. The original plan was based on a 6.44 AC parcel. The parcel is actually 6.96 AC (an increase of over 1/2 AC).
  - We are requesting to add one (1) additional building, Building "H"
    - Building "H" is 16'h
    - Building "H" will only be accessible on the East side of the building
  - This proposal alters the widths of the currently approved buildings "C" and "F" from 40' to 65'
    - Buildings "C" and "F" are not exteriorly accessible on the East side of the building.
  - Building "G", which was also previously approved, has been amended from 22'h as proposed in the January 2024 meeting down to 16'h.
- I have reached out to all approval entities and received signoffs for their support on our proposed changes. **Exhibit H** 
  - MDOT Steve Burzynski approved the proposed plans for Phase II and said the changes do not affect the approved MDOT Permit. No other action is necessary.
  - Fire Department Andy Dormboss No issues and no other action necessary.
  - District Health Brett Yonker No issues with proposed changes.
     Does not affect the approved On-Site Sewage & Well Permit.
  - Drain Commissioner Steve Christensen Changes do not alter our current SESC permit. Our storm water basin was oversized to begin with and adequately supports our proposed changes. He also states that we have excellent soil, further alleviating erosion and runoff concerns.
- Low-voltage lights will be installed which prevents tenants from tampering with our equipment, ensuring the units are not habitable.
- The facility will be monitored with high-end cameras and ingress and egress will be tracked with a secured gate.
- Trachte, our building manufacturer, has confirmed there is no additional noise concern on climate-controlled buildings.
- Lighting will adhere to Kasson County's night sky guidelines Outlined in Section 8.9 3c.
- All buffering is in accordance with Kasson Township's Zoning Ordinance Requirements for both residential to the North and Commercial to the West and East. For additional buffering, we intend to erect a 6' fence around the property and we will seek applicable permitting when the time comes.

- Signage has been modified from the January 2024 proposal and adheres to Kasson Township Zoning Ordinance, Chapter 9.
- Site surface drainage grades and retention areas are noted on the Site Plan.
- We are working with a local landscaping company for landscape design and work on our property.

|                   | Proposed   | Max Allowed/Required |
|-------------------|------------|----------------------|
| # of Buildings    | 8          | N/A                  |
| Building Coverage | 75,600 SF  | 75,889 (25%)         |
| Building Height   | 16'        | 35'                  |
| Setback - Front   | 82'        | 75'                  |
| Setback - Rear    | 38'        | 35'                  |
| Setbacks - Sides  | 63.5′      | 35'                  |
| Imperious Surface | 150,908 SF | 151,779 SF (50%)     |
| Retention Volume  | 39,650 CF  | 37,727 CF            |

the Planning Commission during the review of the application, describing the methods, proposed conditions, and safeguards that are to be put into place to satisfy all applicable standards.

B. A site plan in accordance with Chapter 8 - Development Site Plan Review.- Exhibit E Site Plan updates identified, Exhibit E2 Site Plan

# Exhibit E/Exhibit E2

2. A conceptual landscape plan, including required buffers, existing vegetation, water courses, and other significant side features.

# Exhibit E/Exhibit E2

3. Architectural drawings of all elevations of the proposed structures as they will appear upon completion.

# Exhibit G

5. Conceptual grading and drainage plans with existing and proposed elevations. Exhibit E/Exhibit E2

6. Such other data as may be required by the Planning Commission to ensure that the purpose of the Chapter are satisfied. The Commission shall state for the record its reasons for taking such action.