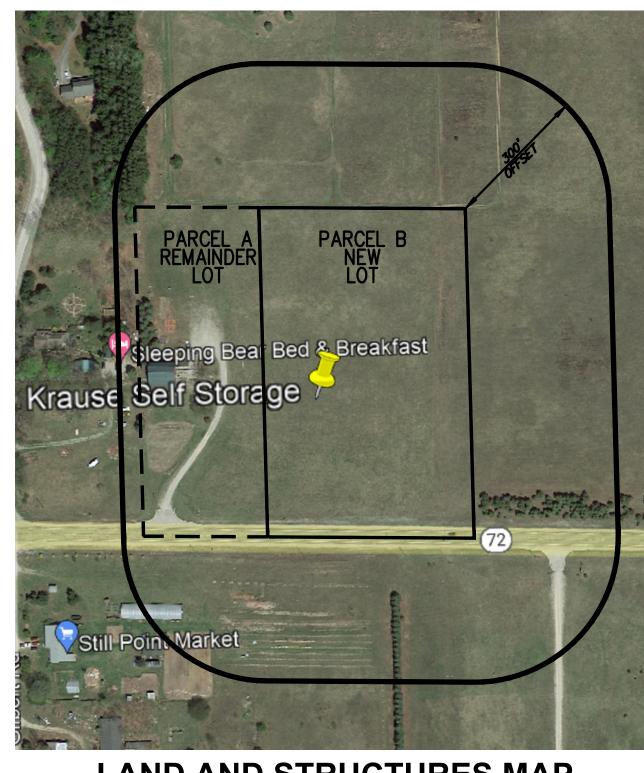

5. A vicinity map with north point indicated – Exhibit D

6. Land uses and existing structures on the subject parcel and adjoining parcels within three hundred (300) feet of the subject parcel **Exhibit D** 