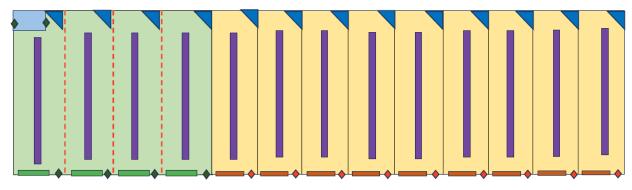

- In 2021 Kasson Township approved the special use for our parcel to be developed into a self-storage facility consisting of 7 buildings. The original plan was based on a 6.44 AC parcel. The parcel is actually 6.96 AC (an increase of over 1/2 AC).
  - We are requesting to add one (1) additional building, Building "H"
    - Building "H" is 16'h
    - Building "H" will only be accessible on the East side of the building
  - This proposal alters the widths of the currently approved buildings "C" and "F" from 40' to 65'
    - Buildings "C" and "F" are not exteriorly accessible on the East side of the building.
  - Building "G", which was also previously approved, has been amended from 22'h as proposed in the January 2024 meeting down to 16'h.
- I have reached out to all approval entities and received signoffs for their support on our proposed changes. **Exhibit H** 
  - MDOT Steve Burzynski approved the proposed plans for Phase II and said the changes do not affect the approved MDOT Permit. No other action is necessary.
  - Fire Department Andy Dormboss No issues and no other action necessary.
  - District Health Brett Yonker No issues with proposed changes.
     Does not affect the approved On-Site Sewage & Well Permit.
  - Drain Commissioner Steve Christensen Changes do not alter our current SESC permit. Our storm water basin was oversized to begin with and adequately supports our proposed changes. He also states that we have excellent soil, further alleviating erosion and runoff concerns.
- Low-voltage lights will be installed which prevents tenants from tampering with our equipment, ensuring the units are not habitable.
- The facility will be monitored with high-end cameras and ingress and egress will be tracked with a secured gate.
- Trachte, our building manufacturer, has confirmed there is no additional noise concern on climate-controlled buildings.
- Lighting will adhere to Kasson County's night sky guidelines Outlined in Section 8.9 3c.
- All buffering is in accordance with Kasson Township's Zoning Ordinance Requirements for both residential to the North and Commercial to the West and East. For additional buffering, we intend to erect a 6' fence around the property and we will seek applicable permitting when the time comes.

|                   | Proposed   | Max Allowed/Required |
|-------------------|------------|----------------------|
| # of Buildings    | 8          | N/A                  |
| Building Coverage | 75,600 SF  | 75,889 (25%)         |
| Building Height   | 16'        | 35'                  |
| Setback - Front   | 82'        | 75'                  |
| Setback - Rear    | 38'        | 35'                  |
| Setbacks - Sides  | 63.5′      | 35'                  |
| Imperious Surface | 150,908 SF | 151,779 SF (50%)     |
| Retention Volume  | 39,650 CF  | 37,727 CF            |