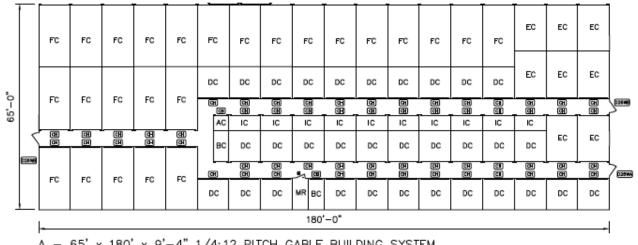

- In 2021 Kasson Township approved the special use for our parcel to be developed into a self-storage facility consisting of 7 buildings. The original plan was based on a 6.44 AC parcel. The parcel is actually 6.96 AC (an increase of over 1/2 AC).
  - We are requesting to add one (1) additional building, Building "H"
    - Building "H" is 16'h
    - Building "H" will only be accessible on the East side of the building
  - This proposal alters the widths of the currently approved buildings "C" and "F" from 40' to 65'
    - Buildings "C" and "F" are not exteriorly accessible on the East side of the building.
  - Building "G", which was also previously approved, has been amended from 22'h as proposed in the January 2024 meeting down to 16'h.
- I have reached out to all approval entities and received signoffs for their support on our proposed changes. **Exhibit H** 
  - MDOT Steve Burzynski approved the proposed plans for Phase II and said the changes do not affect the approved MDOT Permit. No other action is necessary.
  - Fire Department Andy Dormboss No issues and no other action necessary.
  - District Health Brett Yonker No issues with proposed changes.
     Does not affect the approved On-Site Sewage & Well Permit.
  - Drain Commissioner Steve Christensen Changes do not alter our current SESC permit. Our storm water basin was oversized to begin with and adequately supports our proposed changes. He also states that we have excellent soil, further alleviating erosion and runoff concerns.
- Low-voltage lights will be installed which prevents tenants from tampering with our equipment, ensuring the units are not habitable.
- The facility will be monitored with high-end cameras and ingress and egress will be tracked with a secured gate.
- Trachte, our building manufacturer, has confirmed there is no additional noise concern on climate-controlled buildings.
- Lighting will adhere to Kasson County's night sky guidelines Outlined in Section 8.9 3c.
- All buffering is in accordance with Kasson Township's Zoning Ordinance Requirements for both residential to the North and Commercial to the West and East. For additional buffering, we intend to erect a 6' fence around the property and we will seek applicable permitting when the time comes.

|                   | Proposed   | Max Allowed/Required |
|-------------------|------------|----------------------|
| # of Buildings    | 8          | N/A                  |
| Building Coverage | 75,600 SF  | 75,889 (25%)         |
| Building Height   | 16'        | 35'                  |
| Setback - Front   | 82'        | 75'                  |
| Setback - Rear    | 38'        | 35'                  |
| Setbacks - Sides  | 63.5′      | 35'                  |
| Imperious Surface | 150,908 SF | 151,779 SF (50%)     |
| Retention Volume  | 39,650 CF  | 37,727 CF            |

# Exhibit F

Building G: Interior Example:

Building C and F **Exterior Example** 

Interior Example

A - 65' x 180' x 9'-4" 1/4:12 PITCH GABLE BUILDING SYSTEM