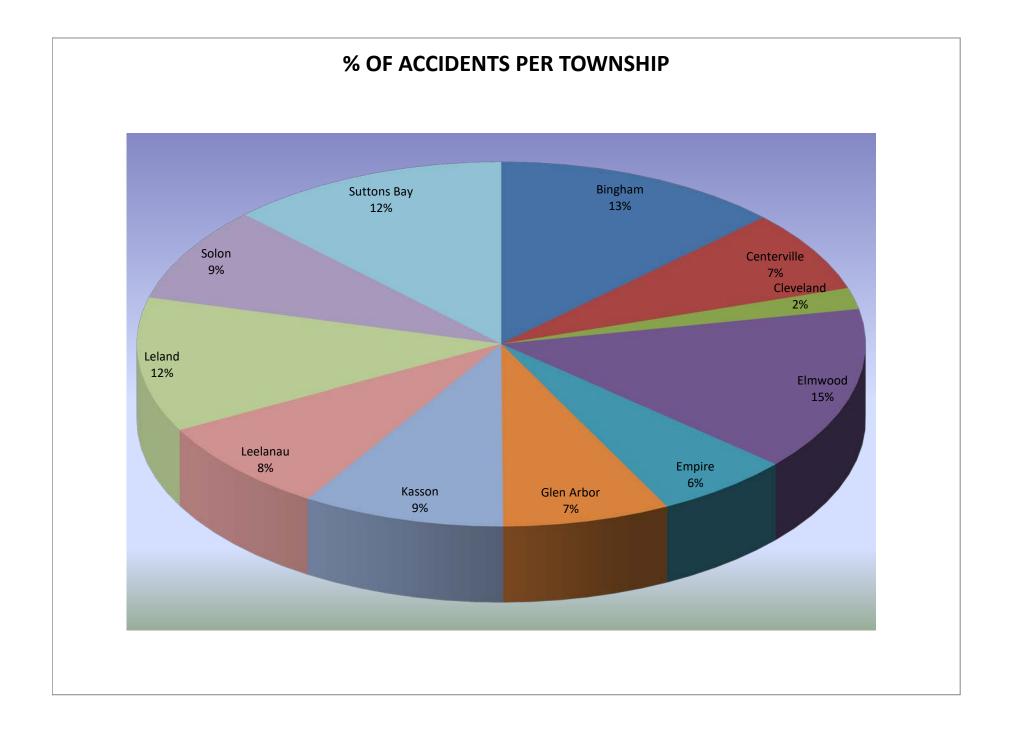

| 1      | 0     | 1     | 1       | 0      | 7     |
| JULY        | 4    | 4      | 2      | 2      | 0     | 0     | 0       | 0      | 12    |
| AUGUST      | 0    | 4      | 0      | 4      | 0     | 0     | 0       | 0      | 8     |
| SEPTEMBER   | 0    | 1      | 0      | 1      | 0     | 0     | 0       | 0      | 2     |
| OCTOBER     | 0    | 3      | 0      | 2      | 0     | 0     | 0       | 0      | 5     |
| NOVEMBER    | 1    | 0      | 0      | 0      | 0     | 1     | 1       | 0      | 2     |
| DECEMBER    | 2    | 3      | 2      | 2      | 0     | 0     | 0       | 0      | 9     |
|             |      |        |        |        |       |       |         |        |       |
| TOTAL TYPE  | 16   | 28     | 9      | 17     | 0     | 2     | 2       | 0      | 72    |