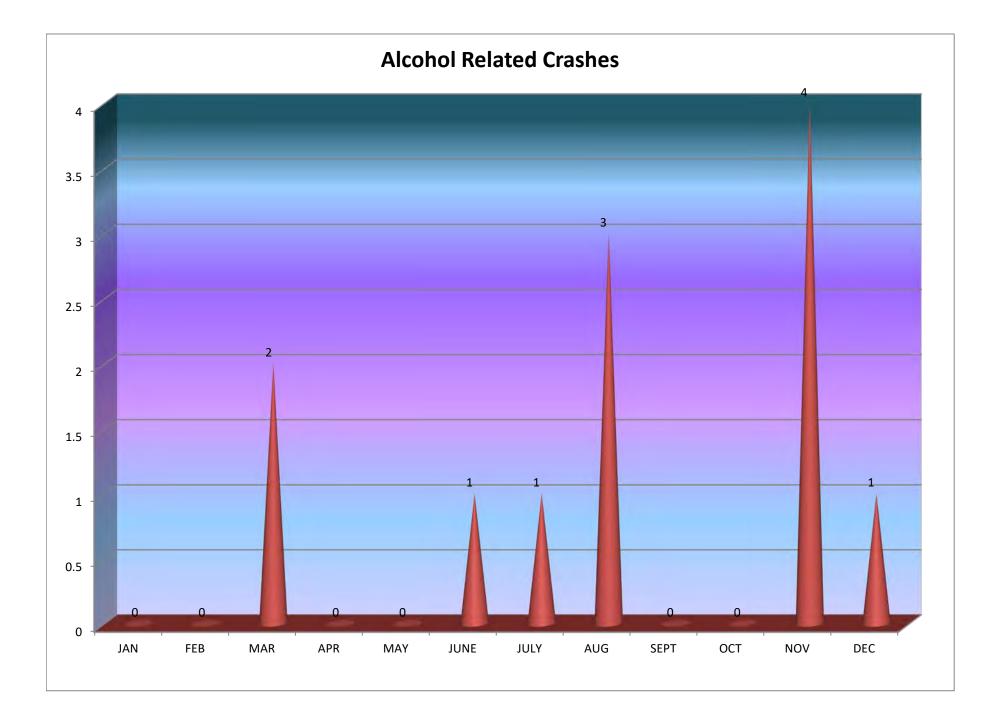

| 0     | 1     | 1       | 0      | 7     |
| JULY        | 4    | 4      | 2      | 2      | 0     | 0     | 0       | 0      | 12    |
| AUGUST      | 0    | 4      | 0      | 4      | 0     | 0     | 0       | 0      | 8     |
| SEPTEMBER   | 0    | 1      | 0      | 1      | 0     | 0     | 0       | 0      | 2     |
| OCTOBER     | 0    | 3      | 0      | 2      | 0     | 0     | 0       | 0      | 5     |
| NOVEMBER    | 1    | 0      | 0      | 0      | 0     | 1     | 1       | 0      | 2     |
| DECEMBER    | 2    | 3      | 2      | 2      | 0     | 0     | 0       | 0      | 9     |
|             |      |        |        |        |       |       |         |        |       |
| TOTAL TYPE  | 16   | 28     | 9      | 17     | 0     | 2     | 2       | 0      | 72    |