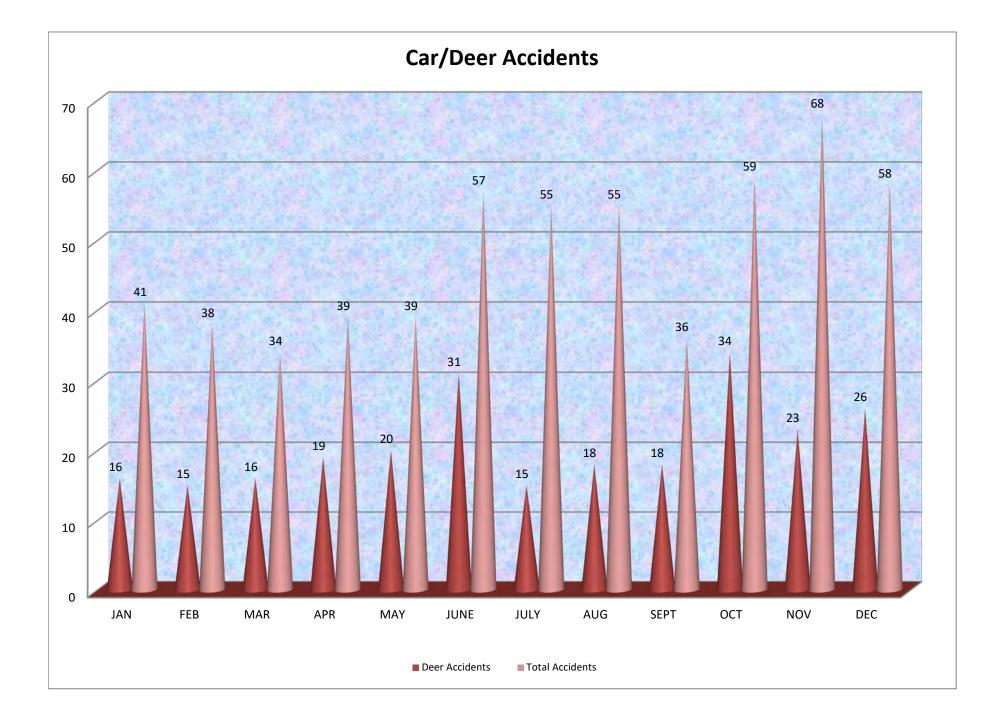

1      | 0     | 1     | 1       | 0      | 7     |
| JULY        | 4    | 4      | 2      | 2      | 0     | 0     | 0       | 0      | 12    |
| AUGUST      | 0    | 4      | 0      | 4      | 0     | 0     | 0       | 0      | 8     |
| SEPTEMBER   | 0    | 1      | 0      | 1      | 0     | 0     | 0       | 0      | 2     |
| OCTOBER     | 0    | 3      | 0      | 2      | 0     | 0     | 0       | 0      | 5     |
| NOVEMBER    | 1    | 0      | 0      | 0      | 0     | 1     | 1       | 0      | 2     |
| DECEMBER    | 2    | 3      | 2      | 2      | 0     | 0     | 0       | 0      | 9     |
|             |      |        |        |        |       |       |         |        |       |
| TOTAL TYPE  | 16   | 28     | 9      | 17     | 0     | 2     | 2       | 0      | 72    |