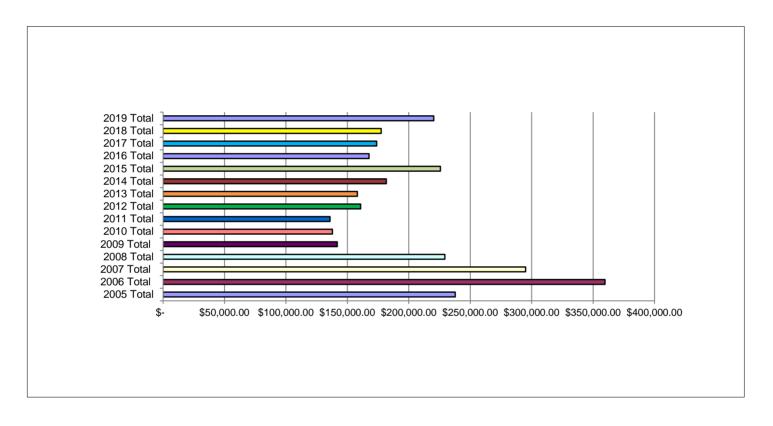

# Total Boarding Revenue Since Opening in 2005 = \$3,002,646.61

| 2005 Total | \$<br>237,752.00 |
|------------|------------------|
| 2006 Total | \$<br>359,677.00 |
| 2007 Total | \$<br>295,050.00 |
| 2008 Total | \$<br>229,320.00 |
| 2009 Total | \$<br>141,747.61 |
| 2010 Total | \$<br>137,795.00 |
| 2011 Total | \$<br>135,845.00 |
| 2012 Total | \$<br>160,790.00 |
| 2013 Total | \$<br>158,085.00 |
| 2014 Total | \$<br>181,675.00 |
| 2015 Total | \$<br>225,685.00 |
| 2016 Total | \$<br>167,660.00 |
| 2017 Total | \$<br>173,830.00 |
| 2018 Total | \$<br>177,505.00 |
| 2019 Total | \$<br>220,230.00 |
|            |                  |