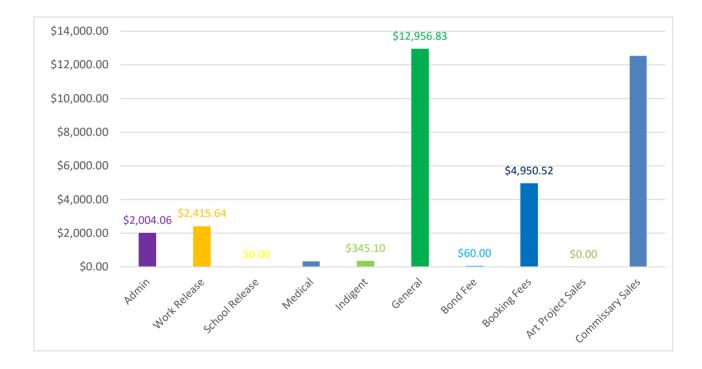

# 2019 Jail Average Daily Population (A.D.P)

A.D.P = Average Daily Population

| Revenue           | 2019 Total  |
|-------------------|-------------|
| Admin             | \$2,004.06  |
| Work Release      | \$2,415.64  |
| School Release    | \$0.00      |
| Medical           | \$329.20    |
| Indigent          | \$345.10    |
| General           | \$12,956.83 |
| Bond Fee          | \$60.00     |
| Booking Fees      | \$4,950.52  |
| Art Project Sales | \$0.00      |
| Commissary Sales  | \$12,538.48 |
| Total             | \$35,599.83 |