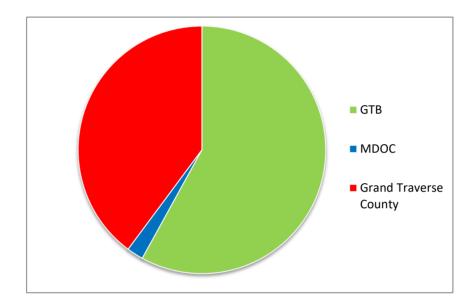

# 2019 Boarding Revenue

| GTB                   | \$<br>127,750.00 |
|-----------------------|------------------|
| MDOC                  | \$<br>4,760.00   |
| Grand Traverse County | \$<br>87,720.00  |
| TOTAL                 | \$<br>220,230.00 |