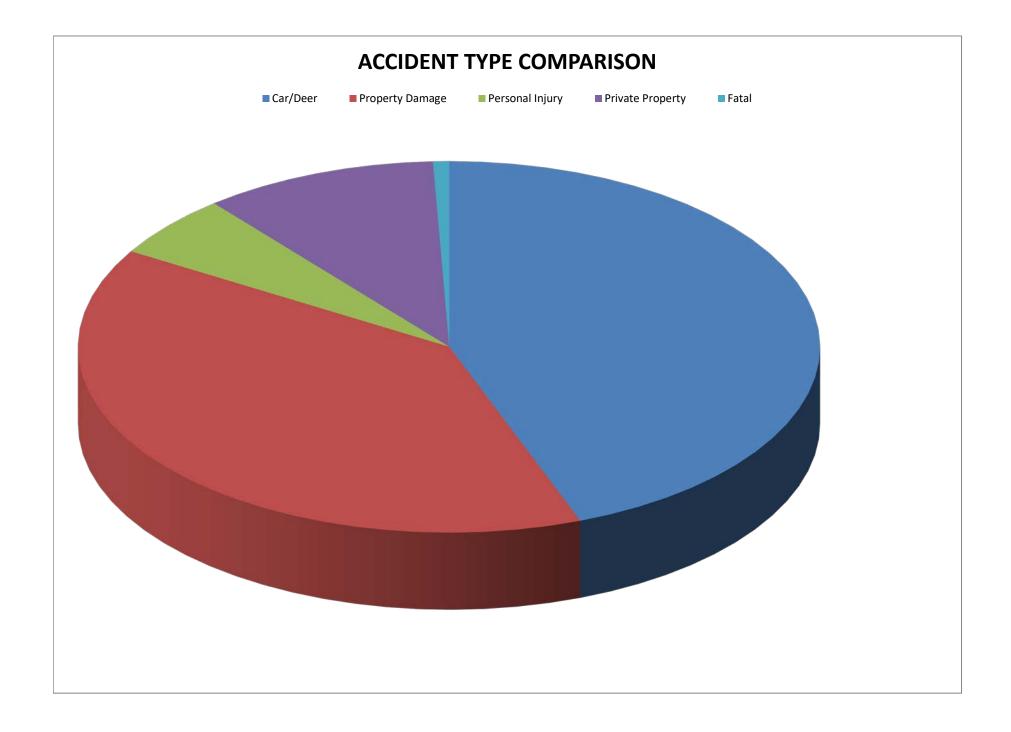

| 0     | 1     | 1       | 0      | 7     |
| JULY        | 4    | 4      | 2      | 2      | 0     | 0     | 0       | 0      | 12    |
| AUGUST      | 0    | 4      | 0      | 4      | 0     | 0     | 0       | 0      | 8     |
| SEPTEMBER   | 0    | 1      | 0      | 1      | 0     | 0     | 0       | 0      | 2     |
| OCTOBER     | 0    | 3      | 0      | 2      | 0     | 0     | 0       | 0      | 5     |
| NOVEMBER    | 1    | 0      | 0      | 0      | 0     | 1     | 1       | 0      | 2     |
| DECEMBER    | 2    | 3      | 2      | 2      | 0     | 0     | 0       | 0      | 9     |
|             |      |        |        |        |       |       |         |        |       |
| TOTAL TYPE  | 16   | 28     | 9      | 17     | 0     | 2     | 2       | 0      | 72    |