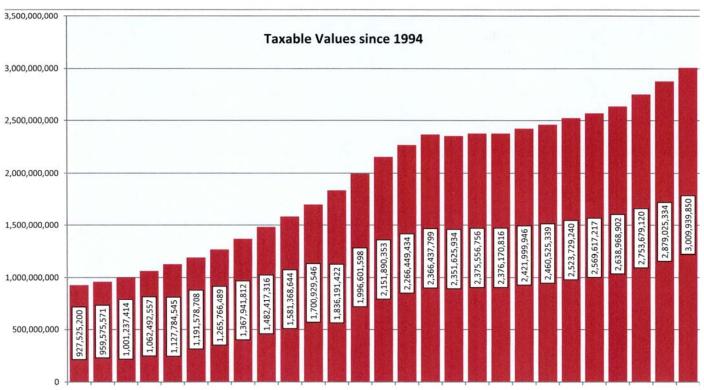

77,100 | Taxable | Value | in | 3  | Parcel(s) |
| STOCKEMER DENNIS K TRUST &       | has       | 1,074,168 | Taxable | Value | in | 4  | Parcel(s) |
| TCWC HOLDING COMPANY LLC         | has       | 1,060,834 | Taxable | Value | in | 4  | Parcel(s) |
| APACHE PROPERTY PARTNERS LLC     | has       | 1,046,700 |         |       |    |    |           |
| F&M TC HOME LLC                  | has       |           |         |       |    |    | Parcel(s) |
| MICHIGAN ELECTRIC TRANSMISSION C | 0 has     |           |         |       |    |    | Parcel(s) |
| WITHAM CHRIS & STEPHANIE L       | has       | 959,999   | Taxable | Value | in | 1  | Parcel(s) |
|                                  |           |           |         |       |    |    |           |



LEELANAU COUNTY EQUALIZATION DEPARTMENT





#### 2020 REVENUE SOURCES BY PROPERTY CLASSIFICATION (REAL)

|              | REAL            | PERCENTAGE OF      |
|--------------|-----------------|--------------------|
|              | TAXABLE VALUE   | REAL TAXABLE TOTAL |
| AGRICULTURAL | \$95,522,425    | 3.24%              |
| COMMERCIAL   | \$154,372,016   | 5.24%              |
| INDUSTRIAL   | \$8,638,905     | 0.29%              |
| RESIDENTIAL  | \$2,687,694,110 | 91.22%             |
| _            | \$2,946,227,456 | 100.00%            |



PLEASE NOTE: Valuations and revenues for Industrial and Commercial Facilities Tax Exemptions are not included in this report. All valuation figures reflect the Taxable Value status as reported in the May 2020 Equalization Report (2020 Final Taxable Valuations) and are subject to chan