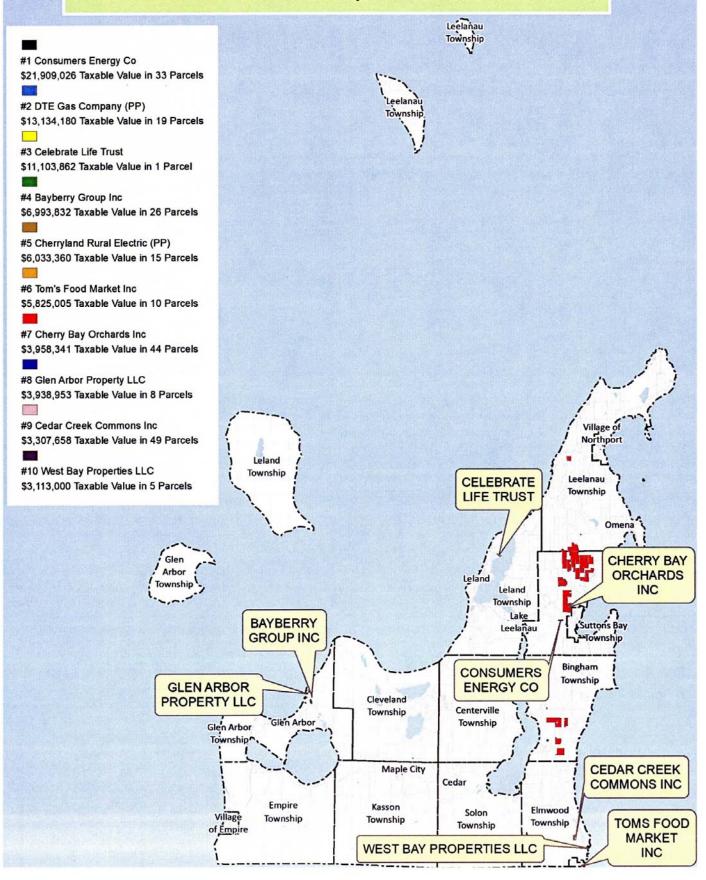

| top to emicio al tanable vi | 4140 |                                          |   |
|-----------------------------|------|------------------------------------------|---|
| CONSUMERS ENERGY CO         | has  | 21,909,026 Taxable Value in 33 Parcel(s) | ) |
| DTE GAS COMPANY             | has  | 13,134,180 Taxable Value in 19 Parcel(s) | ) |
| CELEBRATE LIFE TRUST        | has  | 11,103,862 Taxable Value in 1 Parcel(s)  |   |
| BAYBERRY GROUP INC          | has  | 6,993,832 Taxable Value in 26 Parcel(s)  | ) |
| CHERRYLAND RURAL ELECTRIC   | has  | 6,033,360 Taxable Value in 15 Parcel(s)  | ) |
| TOMS FOOD MARKET INC        | has  | 5,825,005 Taxable Value in 10 Parcel(s)  | ) |
| CHERRY BAY ORCHARDS INC     | has  | 3,958,341 Taxable Value in 44 Parcel(s)  | ) |
| GLEN ARBOR PROPERTY LLC     | has  | 3,938,953 Taxable Value in 8 Parcel(s)   |   |
| CEDAR CREEK COMMONS INC     | has  | 3,307,658 Taxable Value in 49 Parcel(s)  | ) |
| WEST BAY PROPERTIES LLC     | has  | 3,113,000 Taxable Value in 5 Parcel(s)   |   |