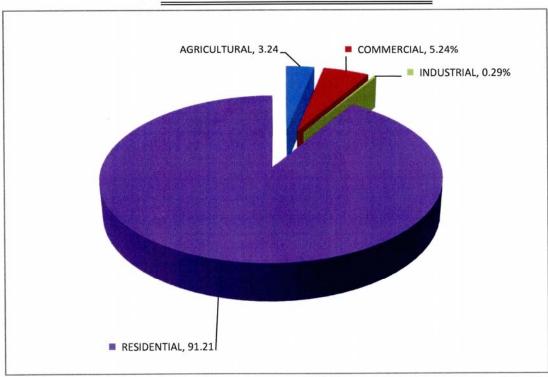

|       |    |    | Parcel(s) |
| WITHAM CHRIS & STEPHANIE L       | has       | 959,999   | Taxable | Value | in | 1  | Parcel(s) |
|                                  |           |           |         |       |    |    |           |



LEELANAU COUNTY EQUALIZATION DEPARTMENT





#### 2020 REVENUE SOURCES BY PROPERTY CLASSIFICATION (REAL)

|              | REAL            | PERCENTAGE OF      |
|--------------|-----------------|--------------------|
|              | TAXABLE VALUE   | REAL TAXABLE TOTAL |
| AGRICULTURAL | \$95,522,425    | 3.24%              |
| COMMERCIAL   | \$154,372,016   | 5.24%              |
| INDUSTRIAL   | \$8,638,905     | 0.29%              |
| RESIDENTIAL  | \$2,687,694,110 | 91.22%             |
| _            | \$2,946,227,456 | 100.00%            |



PLEASE NOTE: Valuations and revenues for Industrial and Commercial Facilities Tax Exemptions are not included in this report. All valuation figures reflect the Taxable Value status as reported in the May 2020 Equalization Report (2020 Final Taxable Valuations) and are subject to change by Michigan Tax Tribunal, State Tax Commission and July/December Board of Review actions.

### 2020 REVENUE SOURCES BY PROPERTY CLASSIFICATION (PERSONAL)

|              |               | PERCENTAGE    |
|--------------|---------------|---------------|
|              | PERSONAL      | OF PERSONAL   |
|              | TAXABLE VALUE | TAXABLE TOTAL |
| AGRICULTURAL | \$0           | 0.00%         |
| COMMERCIAL   | \$19,135,564  | 30.03%        |
| INDUSTRIAL   | \$1,401,800   | 2.20%         |
| RESIDENTIAL