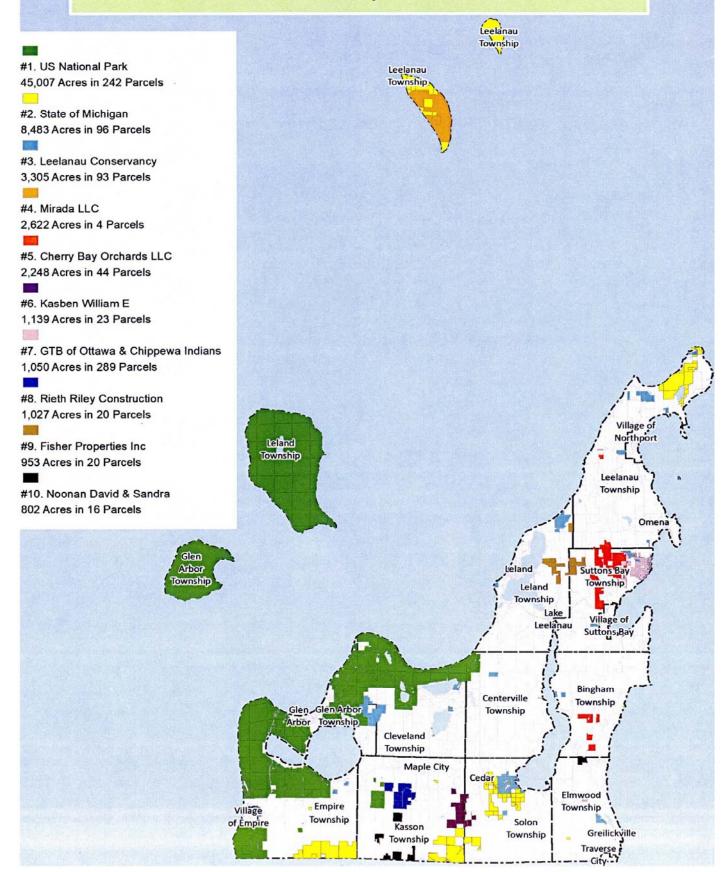

# Top 10 Owners By Acreage

Leelanau County, MI - 2020

09/10/2020 11:19 AM

Top Statistics Report

Page: 1/1

DB: Leelanaucounty2020

The Special Population for this Report is 'Ad Valorem+Special Acts' Population: All Records

<<<< Top 10 Statistics >>>>>

| ***** Top 10 Owners by Acreage   | **** |           |       |       |    |               |
|----------------------------------|------|-----------|-------|-------|----|---------------|
| US GOVT NATL PARK                | has  | 45,006.86 | Total | Acres | in | 242 Parcel(s) |
| STATE OF MICHIGAN                | has  | 8,482.52  | Total | Acres | in | 96 Parcel(s)  |
| LEELANAU CONSERVANCY             | has  | 3,305.20  | Total | Acres | in | 93 Parcel(s)  |
| MIRADA LLC                       | has  | 2,621.76  | Total | Acres | in | 4 Parcel(s)   |
| CHERRY BAY ORCHARDS INC          | has  | 2,248.10  | Total | Acres | in | 44 Parcel(s)  |
| KASBEN WILLIAM E                 | has  | 1,138.94  | Total | Acres | in | 23 Parcel(s)  |
| GTB OF OTTAWA & CHIPPEWA INDIANS | has  | 1,050.08  | Total | Acres | in | 289 Parcel(s) |
| RIETH RILEY CONSTRUCTION CO INC  | has  | 1,027.16  | Total | Acres | in | 20 Parcel(s)  |
| FISHER PROPERTIES INC            | has  | 952.96    | Total | Acres | in | 20 Parcel(s)  |
| NOONAN DAVID M & SANDRA L        | has  | 801.79    | Total | Acres | in | 16 Parcel(s)  |