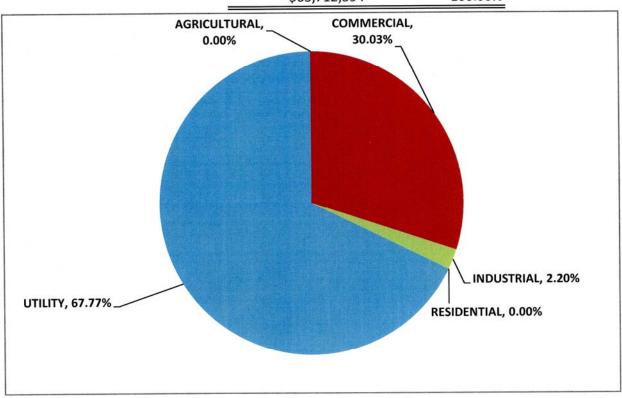

uation figures reflect the Taxable Value status as reported in the May 2020 Equalization Report (2020 Final Taxable Valuations) and are subject to change by Michigan Tax Tribunal, State Tax Commission and July/December Board of Review actions.

### 2020 REVENUE SOURCES BY PROPERTY CLASSIFICATION (PERSONAL)

|              |               | PERCENTAGE    |
|--------------|---------------|---------------|
|              | PERSONAL      | OF PERSONAL   |
|              | TAXABLE VALUE | TAXABLE TOTAL |
| AGRICULTURAL | \$0           | 0.00%         |
| COMMERCIAL   | \$19,135,564  | 30.03%        |
| INDUSTRIAL   | \$1,401,800   | 2.20%         |
| RESIDENTIAL  | \$0           | 0.00%         |
| UTILITY      | \$43,175,030  | 67.77%        |
|              | \$63,712,394  | 100.00%       |



PLEASE NOTE: Valuations and revenues for Industrial and Commercial Facilities Tax Exemptions are not included in this report. All valuation figures reflect the Taxable Value status as reported in the May 2020 Equalization Report (2020 Final Taxable Valuations) and are subject to change by Michigan Tax Tribunal, State Tax Commission and July/December Board of Review actions.

#### 2020 REVENUE SOURCES BY PROPERTY CLASSIFICATION (REAL/PERSONAL)

|                 |                                                                        |                                                                                                                      | PERCENTAGE OF