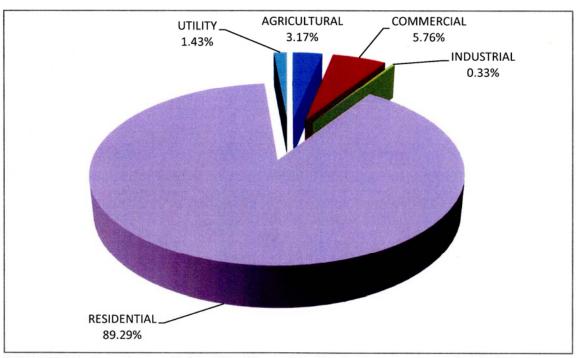

The top ten taxpayers currently provide 2.64% of the total 2020 taxable value.

### 2020 TOP TEN OWNERS OF LEELANAU COUNTY (RANKED BY TAXABLE VALUE)

|        |                                | PRODUCT          | nya sa sa ta el Cas | % OF TOTAL |
|--------|--------------------------------|------------------|---------------------|------------|
| RANK   | TAXPAYER NAME                  | OR SERVICE       | 2020 T.V.           | 2020 T.V.  |
| 1      | CONSUMERS ENERGY CO (33)       | UTILITY          | \$21,909,026        | 0.73%      |
| 2      | DTE GAS COMPANY (19)           | UTILITY          | \$13,134,180        | 0.44%      |
| 3      | CELEBRATE LIFE TRUST (1)       | PRIVATE          | \$11,103,862        | 0.37%      |
| 4      | BAYBERRY GROUP INC (26)        | REAL ESTATE      | \$6,993,832         | 0.23%      |
| 5      | CHERRYLAND RURAL ELECTRIC (15) | UTILITY          | \$6,033,360         | 0.20%      |
| 6      | TOMS FOOD MARKET INC (10)      | SHOPPING CENTER  | \$5,825,005         | 0.19%      |
| 7      | CHERRY BAY ORCHARDS INC (44)   | AGRICULTURAL     | \$3,985,341         | 0.13%      |
| 8      | GLEN ARBOR PROPERTY LLC (8)    | PRIVATE/RENTALS  | \$3,938,953         | 0.13%      |
| 9      | CEDAR CREEK COMMONS LLC (49)   | SENIOR CARE      | \$3,307,658         | 0.11%      |
| 10     | WEST BAY PROPERTIES LLC (5)    | OFFICE           | \$3,113,000         | 0.10%      |
| TOTAL  |                                | TOP 10 TAXPAYERS | \$79,344,217        |            |
| 2020 0 | OUNTY TOTAL TAXABLE VALUE      |                  | \$3,009,939,850     | 2.64%      |