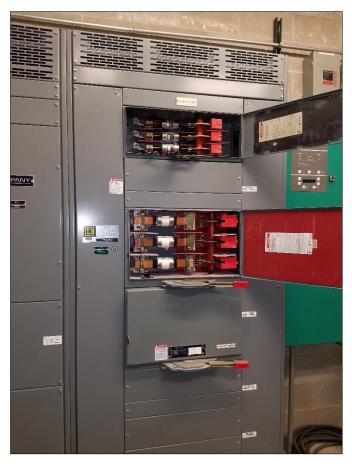

The idea of changing the Maintenance Department in a way that there would be a separate buildings & grounds section has been brewing for some time. The second section of this change would be to create a department for the equipment of this campus. The main focus of this change would be to take a more proactive look on repair and maintenance, as well as upgrades as needed of the equipment for this campus. This includes heat pumps, motors, pumps, controls, furnaces, electrical circuit breaker panels, lighting, etc., cameras, door security functions. There would also be a more proactive preventive maintenance schedule and actions in this plan.

As time goes on, coupled with the advanced age of all of the equipment, this campus and its equipment is demanding an increased hands-on and repairs situation more frequently.