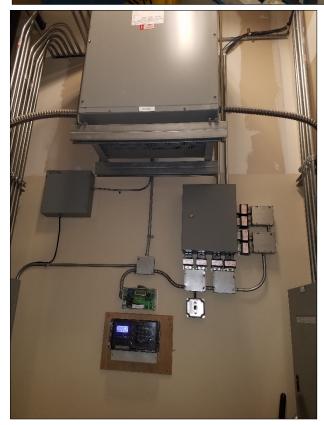

The idea of changing the Maintenance Department in a way that there would be a separate buildings & grounds section has been brewing for some time. The second section of this change would be to create a department for the equipment of this campus. The main focus of this change would be to take a more proactive look on repair and maintenance, as well as upgrades as needed of the equipment for this campus. This includes heat pumps, motors, pumps, controls, furnaces, electrical circuit breaker panels, lighting, etc., cameras, door security functions. There would also be a more proactive preventive maintenance schedule and actions in this plan.

As time goes on, coupled with the advanced age of all of the equipment, this campus and its equipment is demanding an increased hands-on and repairs situation more frequently.