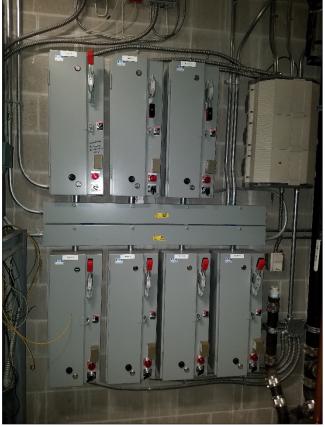

The idea of changing the Maintenance Department in a way that there would be a separate buildings & grounds section has been brewing for some time. The second section of this change would be to create a department for the equipment of this campus. The main focus of this change would be to take a more proactive look on repair and maintenance, as well as upgrades as needed of the equipment for this campus. This includes heat pumps, motors, pumps, controls, furnaces, electrical circuit breaker panels, lighting, etc., cameras, door security functions. There would also be a more proactive preventive maintenance schedule and actions in this plan.

As time goes on, coupled with the advanced age of all of the equipment, this campus and its equipment is demanding an increased hands-on and repairs situation more frequently.