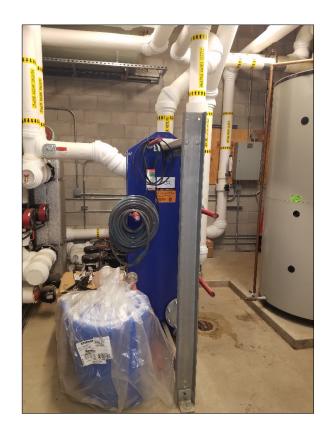

The idea of changing the Maintenance Department in a way that there would be a separate buildings & grounds section has been brewing for some time. The second section of this change would be to create a department for the equipment of this campus. The main focus of this change would be to take a more proactive look on repair and maintenance, as well as upgrades as needed of the equipment for this campus. This includes heat pumps, motors, pumps, controls, furnaces, electrical circuit breaker panels, lighting, etc., cameras, door security functions. There would also be a more proactive preventive maintenance schedule and actions in this plan.

As time goes on, coupled with the advanced age of all of the equipment, this campus and its equipment is demanding an increased hands-on and repairs situation more frequently.