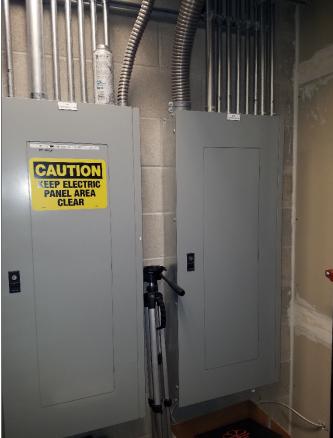

The idea of changing the Maintenance Department in a way that there would be a separate buildings & grounds section has been brewing for some time. The second section of this change would be to create a department for the equipment of this campus. The main focus of this change would be to take a more proactive look on repair and maintenance, as well as upgrades as needed of the equipment for this campus. This includes heat pumps, motors, pumps, controls, furnaces, electrical circuit breaker panels, lighting, etc., cameras, door security functions. There would also be a more proactive preventive maintenance schedule and actions in this plan.

As time goes on, coupled with the advanced age of all of the equipment, this campus and its equipment is demanding an increased hands-on and repairs situation more frequently.