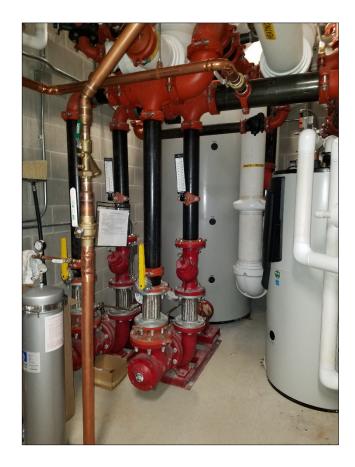

The idea of changing the Maintenance Department in a way that there would be a separate buildings & grounds section has been brewing for some time. The second section of this change would be to create a department for the equipment of this campus. The main focus of this change would be to take a more proactive look on repair and maintenance, as well as upgrades as needed of the equipment for this campus. This includes heat pumps, motors, pumps, controls, furnaces, electrical circuit breaker panels, lighting, etc., cameras, door security functions. There would also be a more proactive preventive maintenance schedule and actions in this plan.

As time goes on, coupled with the advanced age of all of the equipment, this campus and its equipment is demanding an increased hands-on and repairs situation more frequently.