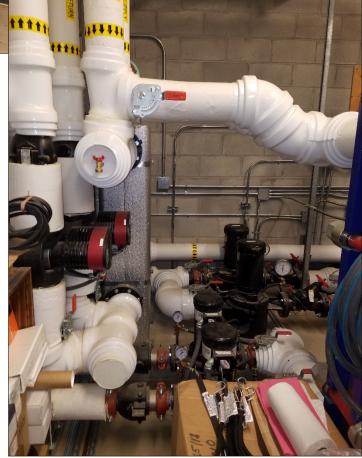

The idea of changing the Maintenance Department in a way that there would be a separate buildings & grounds section has been brewing for some time. The second section of this change would be to create a department for the equipment of this campus. The main focus of this change would be to take a more proactive look on repair and maintenance, as well as upgrades as needed of the equipment for this campus. This includes heat pumps, motors, pumps, controls, furnaces, electrical circuit breaker panels, lighting, etc., cameras, door security functions. There would also be a more proactive preventive maintenance schedule and actions in this plan.

As time goes on, coupled with the advanced age of all of the equipment, this campus and its equipment is demanding an increased hands-on and repairs situation more frequently.