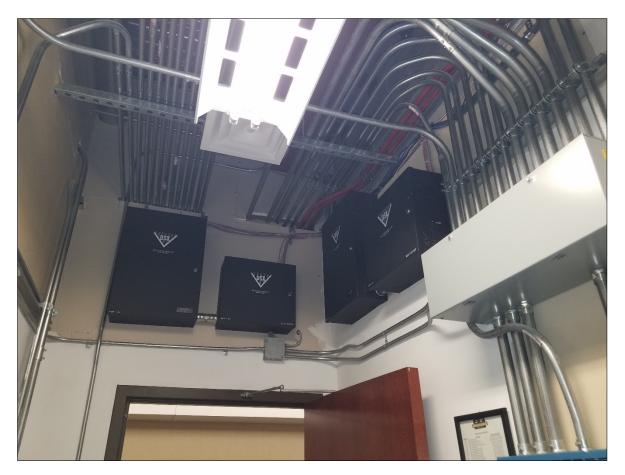

The idea of changing the Maintenance Department in a way that there would be a separate buildings & grounds section has been brewing for some time. The second section of this change would be to create a department for the equipment of this campus. The main focus of this change would be to take a more proactive look on repair and maintenance, as well as upgrades as needed of the equipment for this campus. This includes heat pumps, motors, pumps, controls, furnaces, electrical circuit breaker panels, lighting, etc., cameras, door security functions. There would also be a more proactive preventive maintenance schedule and actions in this plan.

As time goes on, coupled with the advanced age of all of the equipment, this campus and its equipment is demanding an increased hands-on and repairs situation more frequently.