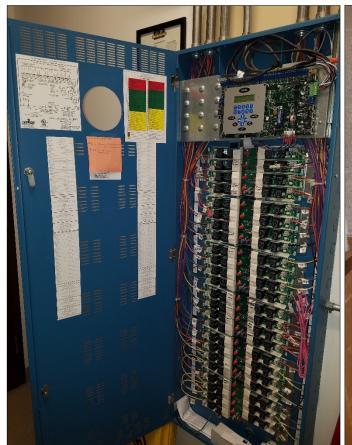

The idea of changing the Maintenance Department in a way that there would be a separate buildings & grounds section has been brewing for some time. The second section of this change would be to create a department for the equipment of this campus. The main focus of this change would be to take a more proactive look on repair and maintenance, as well as upgrades as needed of the equipment for this campus. This includes heat pumps, motors, pumps, controls, furnaces, electrical circuit breaker panels, lighting, etc., cameras, door security functions. There would also be a more proactive preventive maintenance schedule and actions in this plan.

As time goes on, coupled with the advanced age of all of the equipment, this campus and its equipment is demanding an increased hands-on and repairs situation more frequently.