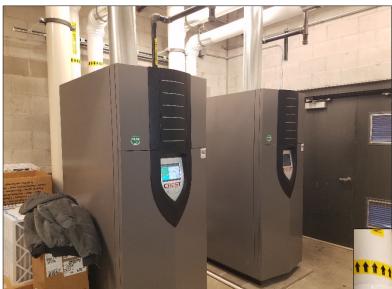

The idea of changing the Maintenance Department in a way that there would be a separate buildings & grounds section has been brewing for some time. The second section of this change would be to create a department for the equipment of this campus. The main focus of this change would be to take a more proactive look on repair and maintenance, as well as upgrades as needed of the equipment for this campus. This includes heat pumps, motors, pumps, controls, furnaces, electrical circuit breaker panels, lighting, etc., cameras, door security functions. There would also be a more proactive preventive maintenance schedule and actions in this plan.

As time goes on, coupled with the advanced age of all of the equipment, this campus and its equipment is demanding an increased hands-on and repairs situation more frequently.