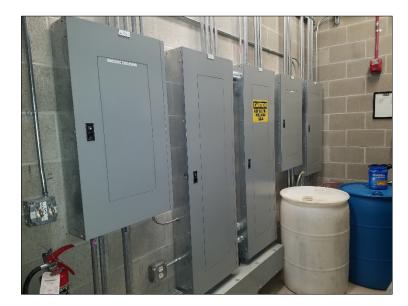

The idea of changing the Maintenance Department in a way that there would be a separate buildings & grounds section has been brewing for some time. The second section of this change would be to create a department for the equipment of this campus. The main focus of this change would be to take a more proactive look on repair and maintenance, as well as upgrades as needed of the equipment for this campus. This includes heat pumps, motors, pumps, controls, furnaces, electrical circuit breaker panels, lighting, etc., cameras, door security functions. There would also be a more proactive preventive maintenance schedule and actions in this plan.

As time goes on, coupled with the advanced age of all of the equipment, this campus and its equipment is demanding an increased hands-on and repairs situation more frequently.