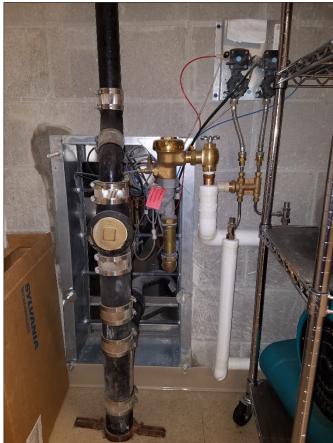

The idea of changing the Maintenance Department in a way that there would be a separate buildings & grounds section has been brewing for some time. The second section of this change would be to create a department for the equipment of this campus. The main focus of this change would be to take a more proactive look on repair and maintenance, as well as upgrades as needed of the equipment for this campus. This includes heat pumps, motors, pumps, controls, furnaces, electrical circuit breaker panels, lighting, etc., cameras, door security functions. There would also be a more proactive preventive maintenance schedule and actions in this plan.

As time goes on, coupled with the advanced age of all of the equipment, this campus and its equipment is demanding an increased hands-on and repairs situation more frequently.