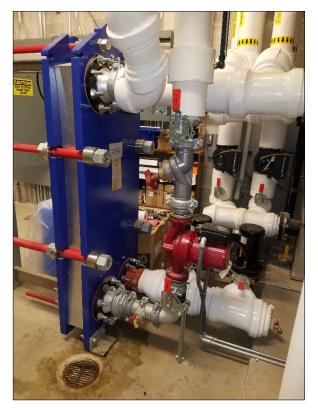

The idea of changing the Maintenance Department in a way that there would be a separate buildings & grounds section has been brewing for some time. The second section of this change would be to create a department for the equipment of this campus. The main focus of this change would be to take a more proactive look on repair and maintenance, as well as upgrades as needed of the equipment for this campus. This includes heat pumps, motors, pumps, controls, furnaces, electrical circuit breaker panels, lighting, etc., cameras, door security functions. There would also be a more proactive preventive maintenance schedule and actions in this plan.

As time goes on, coupled with the advanced age of all of the equipment, this campus and its equipment is demanding an increased hands-on and repairs situation more frequently.