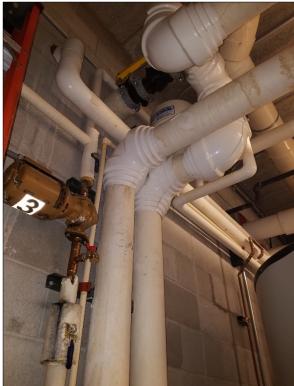

The idea of changing the Maintenance Department in a way that there would be a separate buildings & grounds section has been brewing for some time. The second section of this change would be to create a department for the equipment of this campus. The main focus of this change would be to take a more proactive look on repair and maintenance, as well as upgrades as needed of the equipment for this campus. This includes heat pumps, motors, pumps, controls, furnaces, electrical circuit breaker panels, lighting, etc., cameras, door security functions. There would also be a more proactive preventive maintenance schedule and actions in this plan.

As time goes on, coupled with the advanced age of all of the equipment, this campus and its equipment is demanding an increased hands-on and repairs situation more frequently.