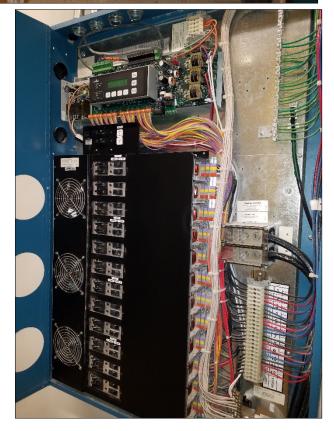

The idea of changing the Maintenance Department in a way that there would be a separate buildings & grounds section has been brewing for some time. The second section of this change would be to create a department for the equipment of this campus. The main focus of this change would be to take a more proactive look on repair and maintenance, as well as upgrades as needed of the equipment for this campus. This includes heat pumps, motors, pumps, controls, furnaces, electrical circuit breaker panels, lighting, etc., cameras, door security functions. There would also be a more proactive preventive maintenance schedule and actions in this plan.

As time goes on, coupled with the advanced age of all of the equipment, this campus and its equipment is demanding an increased hands-on and repairs situation more frequently.