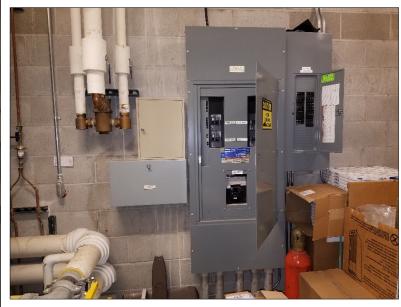

The idea of changing the Maintenance Department in a way that there would be a separate buildings & grounds section has been brewing for some time. The second section of this change would be to create a department for the equipment of this campus. The main focus of this change would be to take a more proactive look on repair and maintenance, as well as upgrades as needed of the equipment for this campus. This includes heat pumps, motors, pumps, controls, furnaces, electrical circuit breaker panels, lighting, etc., cameras, door security functions. There would also be a more proactive preventive maintenance schedule and actions in this plan.

As time goes on, coupled with the advanced age of all of the equipment, this campus and its equipment is demanding an increased hands-on and repairs situation more frequently.