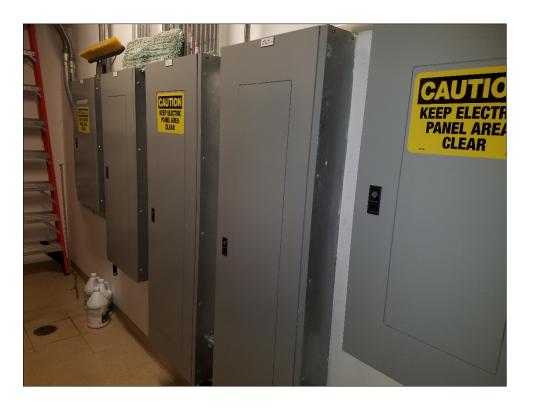

The idea of changing the Maintenance Department in a way that there would be a separate buildings & grounds section has been brewing for some time. The second section of this change would be to create a department for the equipment of this campus. The main focus of this change would be to take a more proactive look on repair and maintenance, as well as upgrades as needed of the equipment for this campus. This includes heat pumps, motors, pumps, controls, furnaces, electrical circuit breaker panels, lighting, etc., cameras, door security functions. There would also be a more proactive preventive maintenance schedule and actions in this plan.

As time goes on, coupled with the advanced age of all of the equipment, this campus and its equipment is demanding an increased hands-on and repairs situation more frequently.