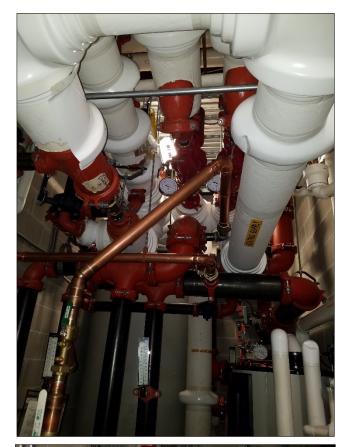

The idea of changing the Maintenance Department in a way that there would be a separate buildings & grounds section has been brewing for some time. The second section of this change would be to create a department for the equipment of this campus. The main focus of this change would be to take a more proactive look on repair and maintenance, as well as upgrades as needed of the equipment for this campus. This includes heat pumps, motors, pumps, controls, furnaces, electrical circuit breaker panels, lighting, etc., cameras, door security functions. There would also be a more proactive preventive maintenance schedule and actions in this plan.

As time goes on, coupled with the advanced age of all of the equipment, this campus and its equipment is demanding an increased hands-on and repairs situation more frequently.